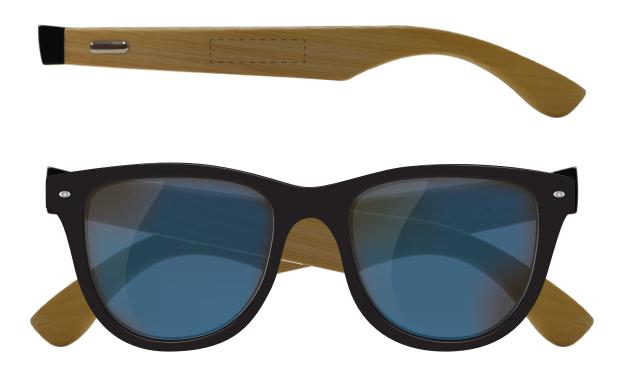

# J621.01 - Bamboo Sunglasses (Coated with blue film)

| Product Colour/s (Please specify product colour/s here) | <b>Product Size</b><br>Sunglasses: 140mm W x 50mm H<br>Handle: 145mm L | Actual Print Size (Please specify actual print size here) |
|---------------------------------------------------------|------------------------------------------------------------------------|-----------------------------------------------------------|
| Print colour/s (Please specify print colour/s here)     | Print Method  ☐ Pad Print: handle – 25mm w x 6mm H (Max 3 Colours)     |                                                           |

## ARTWORK (100% approx.)

NEW/REPEAT ORDER/REDO/BACK ORDER